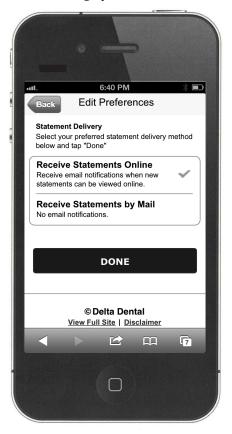

# PPO and Premier enrollees,\* log in to:

- Check benefits, eligibility, deductibles and maximums. Search for benefits by keyword or procedure code.
- Check claims status and claims history.
- View your ID card pull it up at your dentist's office.
- Go paperless. Choose "Receive Statements Online" under "My Account."

### Manage your account

**A DELTA DENTAL**°

deltadentalins.com