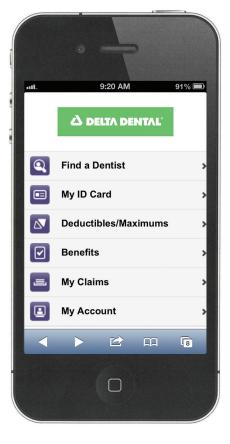

# Delta Dental on the go: deltadentalins.com

We'll do whatever it takes and then some.

Go mobile for convenient services and fast, easy access to your information

Our mobile website makes it easy and convenient for you to access multiple functions. The tools that you use most are streamlined so you can get what you need on the go — with just a few clicks. Delta Dental's mobile Online Services: It's easy to view and interact with us on your smartphone. Reduce phone calls and save time — the information you need is at your fingertips!