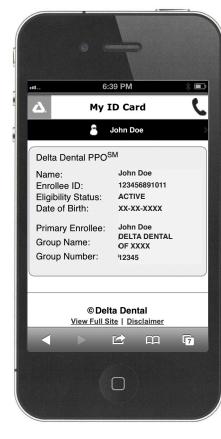

# PPO and Premier enrollees,\* log in to:

- Check benefits, eligibility, deductibles and maximums. Search for benefits by keyword or procedure code.
- Check claims status and claims history.
- View your ID card pull it up at your dentist's office.
- Go paperless. Choose "Receive Statements Online" under "My Account."

#### Find a dentist

View ID card