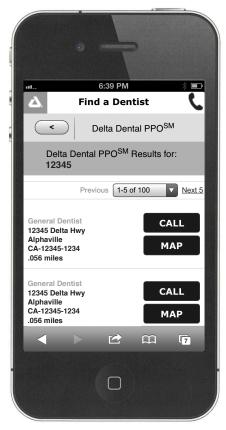

# Find a dentist:

- Returns dentists closest to you, using your phone's location services.
- Choose between Delta Dental PPO<sup>SM</sup> and Delta Dental Premier<sup>®</sup> (our open network plans) and DeltaCare<sup>®</sup> USA (our closed network plan).

#### Find a dentist

View ID card